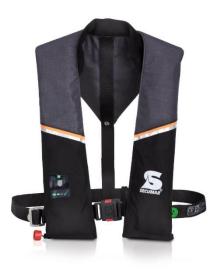

## **ULTRA 170**

150N inflatable lifejacket approved to DIN EN ISO 12402-3.

Extra flat, smart design for extra comfort and freedom of movement and fully equipped with bayonet fixing gas bottle, inspection window, crotch strap as standard.

## STANDARD EQUIPMENT AND CHARACTERISTICS

One of the flattest and most comfortable lifejackets around. Designed around the RNLI's "Useless Unless Worn" campaign, this 150N extra flat, smart design is easy to wear with its 'proper' click front buckle and comes fully equipped with bayonet fixing gas bottle, inspection window, neck fleece and crotch strap as standard. A great value product.