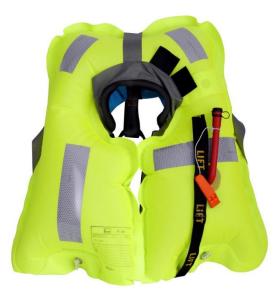

## Features

| Performance Class (ISO 12402) | 150 N                                                                         |  |
|-------------------------------|-------------------------------------------------------------------------------|--|
| Method of Inflator            | Automatic inflator 4001S                                                      |  |
| Buoyancy                      | 165 N                                                                         |  |
| CO2-Cartridge                 | 32 g CO2 Dock                                                                 |  |
| 3uoyancy chamber type         | Bright yellow buoyancy chamber                                                |  |
| Standard equipment            | In protective cover, neck fleece, oral valve, whistle, lifejacket storage bag |  |
| ntegral harness               | No                                                                            |  |
| Closure                       | Front click buckle                                                            |  |
| Crutch strap                  | Yes                                                                           |  |
| pray Hood                     | Optional                                                                      |  |
| mergency light                | Optional                                                                      |  |
| ntegral pocket for ELT        | No                                                                            |  |
| nspection window              | Yes                                                                           |  |
| ifting becket                 | Yes                                                                           |  |
| ize / Body weight             | over 50 kg                                                                    |  |
| Buoyancy chamber              | Classic                                                                       |  |
| ype of buoyancy               | Inflatable                                                                    |  |
| Type of clothing              | Light clothing                                                                |  |
| Approval                      | CE                                                                            |  |
| 3M® reflective strips         | Yes                                                                           |  |
| Protective cover              | Polyamide                                                                     |  |