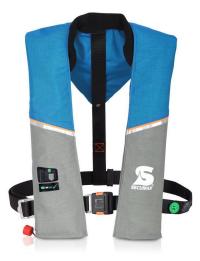

## **ULTRA 170**

150N inflatable lifejacket approved to DIN EN ISO 12402-3.

Extra flat, smart design for extra comfort and freedom of movement and fully equipped with bayonet fixing gas bottle, inspection window, crotch strap as standard.

## STANDARD EQUIPMENT AND CHARACTERISTICS

One of the flattest and most comfortable lifejackets around. Designed around the RNLI's "Useless Unless Worn" campaign, this 150N extra flat, smart design is easy to wear with its 'proper' click front buckle and comes fully equipped with bayonet fixing gas bottle, inspection window, neck fleece and crotch strap as standard. A great value product.