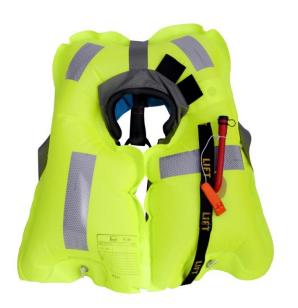

## STANDARD EQUIPMENT AND CHARACTERISTICS

One of the flattest and most comfortable lifejackets around. Designed around the RNLI's "Useless Unless Worn" campaign, this 170N extra flat, smart design is easy to wear with its 'proper' click front buckle and comes fully equipped with bayonet fixing gas bottle, inspection window, neck fleece and crotch strap. The Plus version additionally comes with an emergency light and sprayhood. A great value product.