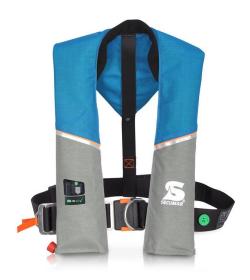

## **ULTRA 170 HARNESS**

150N inflatable lifejacket approved to DIN EN ISO 12402-3.

Extra flat, smart design for extra comfort and freedom of movement and fully equipped with bayonet fixing gas bottle, inspection window, crotch strap as standard.

## STANDARD EQUIPMENT AND CHARACTERISTICS

One of the flattest and most comfortable lifejackets around. Designed around the RNLI's "Useless Unless Worn" campaign, this 170N extra flat, smart design is easy to wear with its 'proper' click front buckle and comes fully equipped with bayonet fixing gas bottle, inspection window, neck fleece and crotch strap. The Plus version additionally comes with an emergency light and sprayhood. A great value product.