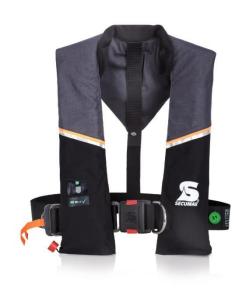

## **ULTRA 170 HARNESS**

150N inflatable lifejacket approved to DIN EN ISO 12402-3.

Extra flat, smart design for extra comfort and freedom of movement and fully equipped with bayonet fixing gas bottle, inspection window, crotch strap as standard.

## STANDARD EQUIPMENT AND CHARACTERISTICS

One of the flattest and most comfortable lifejackets around. Designed around the RNLI's "Useless Unless Worn" campaign, this 170N extra flat, smart design is easy to wear with its 'proper' click front buckle and comes fully equipped with bayonet fixing gas bottle, inspection window, neck fleece and crotch strap. The Plus version additionally comes with an emergency light and sprayhood. A great value product.