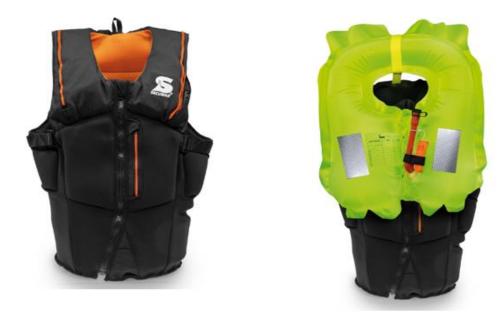

## FURIO

Inflatable hybrid impact vest with manual activation and 160N total bouyancy for kite-surfing, dinghy-/fast-sailing, especially skiff- and foiling-sailing and SUP.

## FEATURES AND DESIGN

The hybrid impact vest was developed especially for **kite-surfing**, **foiling- and skiff-sailing**, **dinghy-sailing or SUP**.

It is not a rare situation that kite-surfers underestimate the **power of wind**, **waves and tides** and might be incapable of returning ashore. Another possible danger situation might be **cramps or disappearing energy** for example after the third capsizing while foiling- or skiff-sailing. The new FURIO is the ideal equipment and protection for dangerous situations.

The FURIO is **certified as a 100N manual inflatable lifejacket**. Non-inflated it helps as **impact protection and buoyancy support with 50N buoyancy**. After activation the manual inflator the **buoyancy chamber serves around 110N additional buoyancy**. The **total buoyancy** after inflation amounts to **160N**.