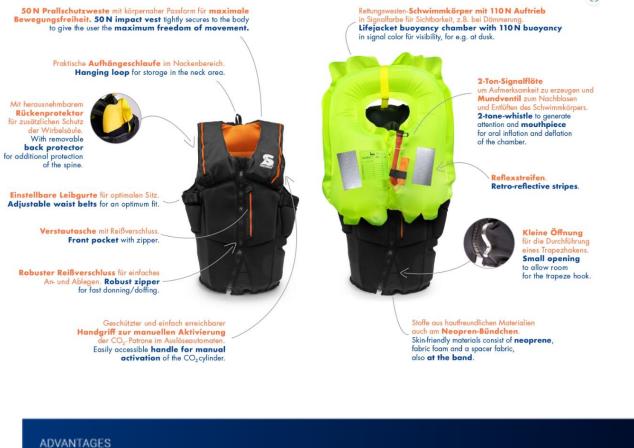

The FURIO is **certified as a 100N manual inflatable lifejacket**. Non-inflated it helps as **impact protection and buoyancy support with 50N buoyancy**. After activation the manual inflator the **buoyancy chamber serves around 110N additional buoyancy**. The **total buoyancy** after inflation amounts to **160N**.

- Quick stabilisation of vest and wearer thanks to a wholesome inflatable lifejacket bouyancy chamber. Head and airways stay above the water surface after the inflation – even if the wearer looses consciousness.
- 160N total buoyancy after inflation.
- · Compatible with trapeze harness for foilers and dinghy-sailors as well as with a waist- or sit-harness for kite-surfers.
- · With detachable back protector for additional spine protection.
- Certified according to DIN EN ISO 12402-4, DIN EN ISO 12402-6 and DIN EN 1621-2.